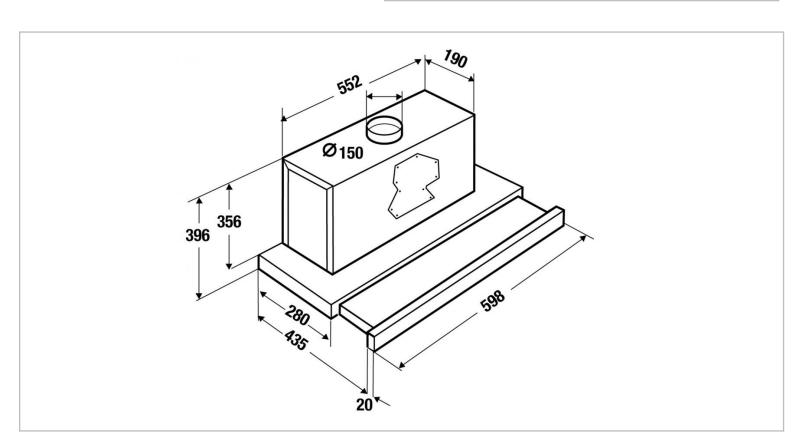

Brand: Kuppersbusch, Germany

Name : Built-In Slimline Telescopic Hood

Item Code: 1230.70001 - DEF 6550.0E

Designer:

Color / Finish: Stainless Steel
Dimensions: 598 x 216 x 600 mm

Built-In Slimline Telescopic Hood